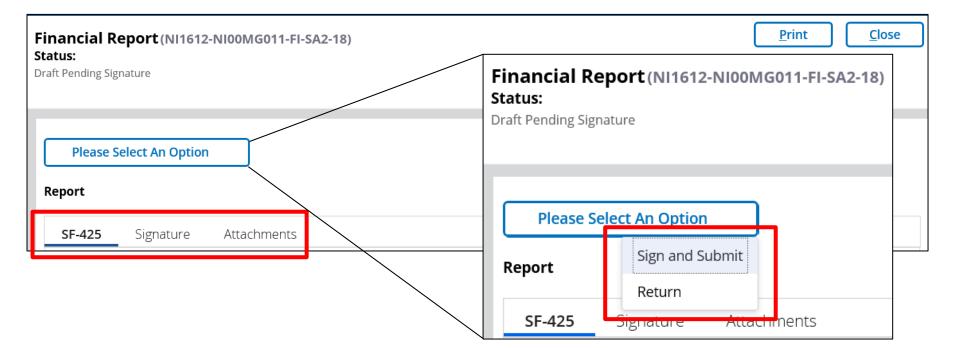

After reviewing the claim, select **Sign and Submit, Return, or Cancel** from the **Decision** dropdown menu. **Sign and Submit:** The claim is ready to be submitted to the agency. **Return:** The claim needs to be corrected before submission to the agency.

**Cancel:** The claim should be discarded.

If the claim appears complete, correct, and ready to submit, click the **Sign and Submit** option on the **Please select an option** dropdown menu to proceed with digitally signing the claim and submitting it to the awarding agency. The **Return** option will return the claim to the claim creator for editing. The **Cancel** option will cancel and void the claim.