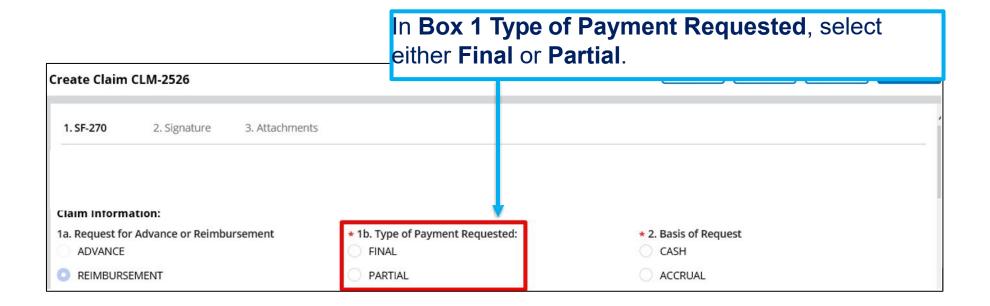

| Create Claim                                           | CLM-2526            |                |                    |                   | Print                   |                  | ve    | <u>C</u> ancel | Next ≥>       |    |
|--------------------------------------------------------|---------------------|----------------|--------------------|-------------------|-------------------------|------------------|-------|----------------|---------------|----|
| 1. SF-270                                              | 2. Signature        | 3. Attachments |                    | In Box<br>Accrua  | of Reque                | e <b>st</b> , se | elect | eithe          | r <b>Cash</b> | or |
| Claim Inform<br>1a. Request for<br>ADVANCE<br>REIMBURS | r Advance or Reimbo | ursement       | * 2. Basis<br>CASH | of Request<br>JAL | * 2. Basis of R<br>CASH |                  |       |                |               | J  |