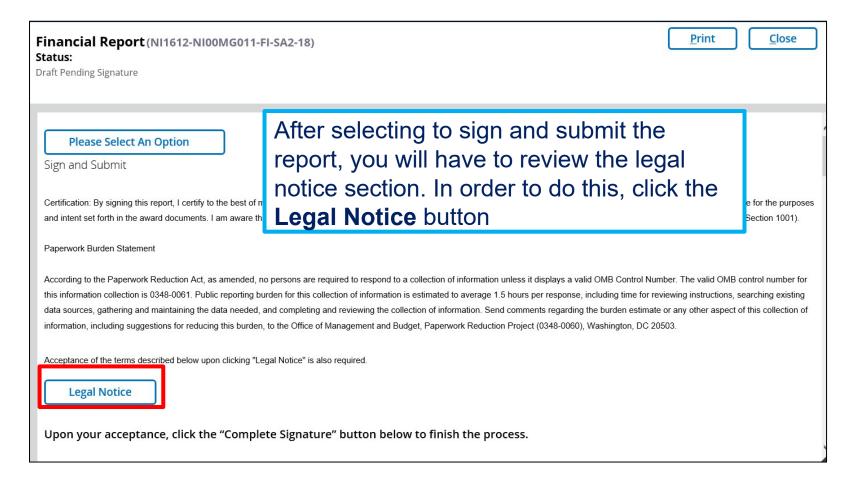

Once you select the **Sign and Submit** option, you must review and agree to the legal notice/terms and conditions before submitting the claim to your agency. To review and accept the terms and conditions, click the **Legal Notice** button. This will open the **Legal Notice** popup window.

| 1 |                                                                                                                                                                                                                                                  |
|---|--------------------------------------------------------------------------------------------------------------------------------------------------------------------------------------------------------------------------------------------------|
|   | Sign and Submit                                                                                                                                                                                                                                  |
|   | I certify that to the best of my knowledge and belief the data in this form are correct and that all outlays were made in accordance with the grant conditions or other agreement and that payment is due and has not been previously requested. |
|   | Acceptance of the terms described below upon clicking "Legal Notice" is also required.                                                                                                                                                           |
|   | Legal Notice                                                                                                                                                                                                                                     |
|   | Upon your acceptance, click the "Complete Signature" button below to finish the process.                                                                                                                                                         |
|   | Complete Signature                                                                                                                                                                                                                               |