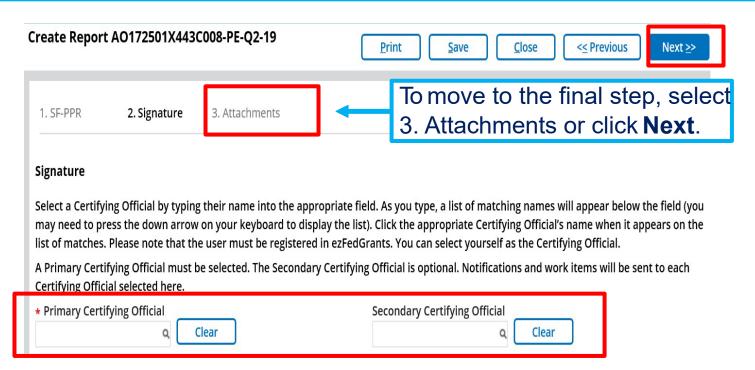

#### Adding a Signature

- The second stage of claim creation is the signature stage. You must select a primary certifying official for this claim. Depending on your agency or organization, a secondary certifying official may or may not be required. Click in the **Primary Certifying Official** field.
- The Certifying Official assignment is not the same as the Signatory Official user role for your organization.
   Certifying Official is a temporarily assigned role linked to one specific business object (such as a claim), whereas the Signatory Official role is a permanent user role. Any user can be a Certifying Official, regardless of her/his permanent role.

You must designate at least one Certifying Official in the **Primary Certifying Official** field. This can be yourself or any other user with ezFedGrants access for your organization.

| Create Claim CLM-2531                                                                               | Print Save Cancel Services Next >> will generate a                                                                                                                                                                                                                                                                                                                                                            |
|-----------------------------------------------------------------------------------------------------|---------------------------------------------------------------------------------------------------------------------------------------------------------------------------------------------------------------------------------------------------------------------------------------------------------------------------------------------------------------------------------------------------------------|
| ✓ 1. SF-270 <b>2. Signature</b> 3. Attachments                                                      | names as you<br>ername, click<br>u.                                                                                                                                                                                                                                                                                                                                                                           |
| keyboard to display the list). Click the appropriate Certin<br>yourself as the Certifying Official. | appropriate field. As you type, a list or matching names will appear below the field (you may need to press the down arrow on your<br>ying Official's name when is appears on the list of matches. Please note that the user must be registered in ezFedGrants. You can select<br>ndary certifying Official is optional. Notifications and work items will be sent to each Certifying Official selected here. |
| * Primary Certifying Official<br>Geoffrey Chaucer Q Clear                                           | Secondary Certifying Official                                                                                                                                                                                                                                                                                                                                                                                 |

You can advance to the next stage of claim creation by clicking the "**Next >>**" button in the top right corner of the screen.

| Create Claim CL | M-2531                  |                                                                                                                                                                       | <u>P</u> rint <u>S</u> ave | Cancel << Previous | Next <u>&gt;</u> > |
|-----------------|-------------------------|-----------------------------------------------------------------------------------------------------------------------------------------------------------------------|----------------------------|--------------------|--------------------|
| ✓ 1. SF-270     | 2. Signature            | 3. Attachments                                                                                                                                                        |                            |                    |                    |
| Signature       |                         |                                                                                                                                                                       |                            |                    |                    |
|                 | ay the list). Click the | eir name into the appropriate field. As you type, a list of matching names will a<br>appropriate Certifying Official's name when it appears on the list of matches. P |                            | •                  | -                  |