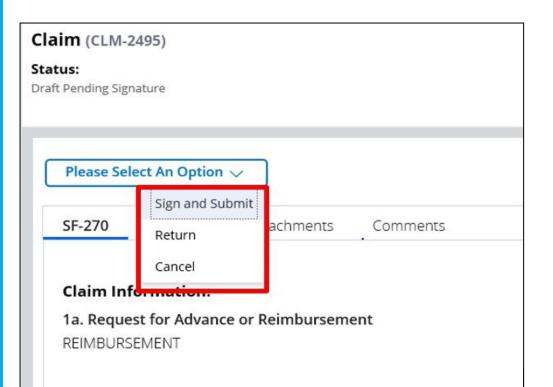

After reviewing the claim, select **Sign and Submit, Return, or Cancel** from the **Decision** dropdown menu. **Sign and Submit:** The claim is ready to be submitted to the agency. **Return:** The claim needs to be corrected before submission to the agency.

**Cancel:** The claim should be discarded.

If the claim appears complete, correct, and ready to submit, click the **Sign and Submit** option on the **Please select an option** dropdown menu to proceed with digitally signing the claim and submitting it to the awarding agency. The **Return** option will return the claim to the claim creator for editing. The **Cancel** option will cancel and void the claim.